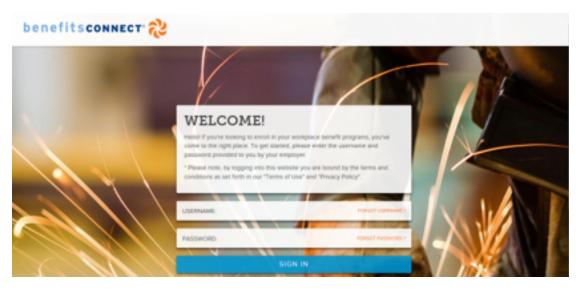

Below is the URL and instructions on how to log into the BenefitsCONNECT Website. All elections or Declinations need to be completed no later than June 26<sup>th</sup>, 2017.

## BenefitsCONNECT Instruction Sheet

1. Enter the web address https://enroll.benefitsconnect.net

- 2. Enter your username and password.
- a. The directions on how to figure out your username is below.

  Username: It is the first 6 letters of your last name, the 1st letter of your first name, and the last